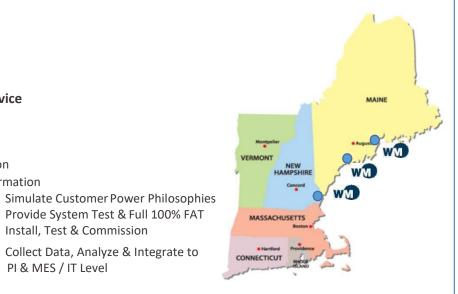

## **New England Offices**

- Winslow, ME • •
- Biddeford, ME

Hampton, NH

- **Power System Studies** •
- Power Engineering, Design & Relay Settings
- Fabrication & Assembly .
- IEC 61850 System Design & . Implementation
- Fabrication & Assembly

- Provide System Test & Full 100% FAT Install, Test & Commission
- Collect Data, Analyze & Integrate to PI & MES / IT Level

#### Biddeford, ME Manchester, NH Worcester, MA