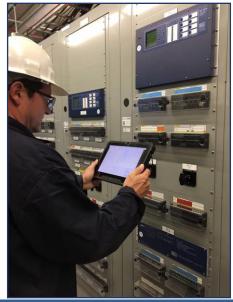

The scope for this substation upgrade continued to grow to include the following items:

- 1. WM MICE 20x50x10
- 2. Seven (7) SEL Relay Panels
- 3. VIP Station installed in MICE
- 4. Remote VIP Station installed in Existing Control Building
- 5. 300 VIP QR Tags internal and external throughout the High Tech Sub Station

- The VIP Suite is very open and can interface with almost any
  existing system or process. Wunderlich Malec's VIP Services
  Group worked very closely with our Customer to ensure that
  they saw immediate value in the use of VIP Power.
  - VIP On-Demand VIP has digitally transformed the high tech substation. All equipment has been issued a VIP QR Tag and has been placed into the system.
- Following 3<sup>rd</sup> Party Content Integrated into VIP Power:
  - Video Safety Glasses the ability to create videos for maintenance and training. The videos are tied to the VIP QR Tags for easy recall and stored.
  - Battery Check Process This effort is automated and allows the user to conduct their PM via the tablet while storing data into the VIP System. A simple dashboard is created via VIP to provide trends and insight.
  - Thermal Scanning This task is done regularly as well as on a "as needed" basis. The information and scan shots are imported into the VIP Station for recall.
- End Result Operations is actively using VIP and learning to trust the process and real time data. VIP continues to receive feedback from the customer to ensure improvements and engagement is maintained.
- **Customer Feedback** Over time, we feel that "Digital Transformation is necessary for operations and VIP Power is helping us get there.