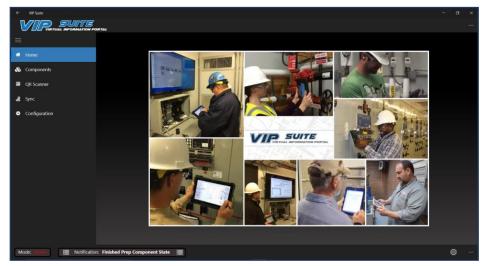

- The VIP Suite is very open and can interface with almost any
  existing system or process. Wunderlich Malec's VIP Services
  Group worked very closely with our Customer to ensure that
  they saw immediate value in the use of VIP Power.
  - VIP On-Demand VIP has digitally transformed the high tech substation. All equipment has been issued a VIP QR Tag and has been placed into the system.
- Following 3<sup>rd</sup> Party Content Integrated into VIP Power:
  - Video Safety Glasses the ability to create videos for maintenance and training. The videos are tied to the VIP QR Tags for easy recall and stored.
  - Battery Check Process This effort is automated and allows the user to conduct their PM via the tablet while storing data into the VIP System. A simple dashboard is created via VIP to provide trends and insight.
  - Thermal Scanning This task is done regularly as well as on a "as needed" basis. The information and scan shots are imported into the VIP Station for recall.
- End Result Operations is actively using VIP and learning to trust the process and real time data. VIP continues to receive feedback from the customer to ensure improvements and engagement is maintained.
- **Customer Feedback** Over time, we feel that "Digital Transformation is necessary for operations and VIP Power is helping us get there.