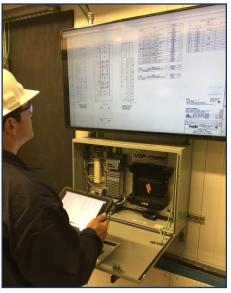

The scope for this substation upgrade continued to grow to include the following items:

- 1. WM MICE 20x50x10
- 2. Seven (7) SEL Relay Panels
- 3. VIP Station installed in MICE
- 4. Remote VIP Station installed in Existing Control Building
- 5. 300 VIP QR Tags internal and external throughout the High Tech Sub Station

- The VIP Suite is very open and can interface with almost any
  existing system or process. Wunderlich Malec's VIP Services
  Group worked very closely with our Customer to ensure that
  they saw immediate value in the use of VIP Power.
  - VIP On-Demand VIP has digitally transformed the high tech substation. All equipment has been issued a VIP QR Tag and has been placed into the system.
- Following 3<sup>rd</sup> Party Content Integrated into VIP Power:
  - Video Safety Glasses the ability to create videos for maintenance and training. The videos are tied to the VIP QR Tags for easy recall and stored.
  - Battery Check Process This effort is automated and allows the user to conduct their PM via the tablet while storing data into the VIP System. A simple dashboard is created via VIP to provide trends and insight.
  - Thermal Scanning This task is done regularly as well as on a "as needed" basis. The information and scan shots are imported into the VIP Station for recall.
- End Result Operations is actively using VIP and learning to trust the process and real time data. VIP continues to receive feedback from the customer to ensure improvements and engagement is maintained.
- **Customer Feedback** Over time, we feel that "Digital Transformation is necessary for operations and VIP Power is helping us get there.