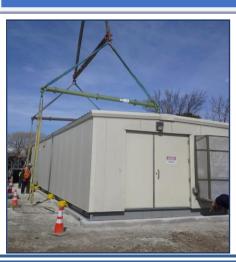

## **VIP POWER - CHICAGO UTILITY**

Wunderlich-Malec Engineering (WME) was awarded a VIP Power Solution in the Fall of 2016.

The VIP Solution was an add-on to a WME 50' Modular Industrial Control Enclosure that was originally purchased by the customer.

The scope for this substation upgrade continued to grow to include the following items:

- 1. WM MICE 20x50x10
- 2. Seven (7) SEL Relay Panels
- 3. VIP Station installed in MICE
- 4. Remote VIP Station installed in Existing Control Building
- 5. 300 VIP QR Tags internal and external throughout the High Tech Sub Station